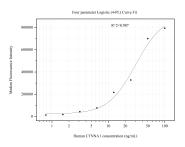

## Selected Validation Data

Cytometric bead array standard curve of MP51132-1, CTNNA1 Monoclonal Matched Antibody Pair, PBS Only. Capture antibody: 66221-2-PBS. Detection antibody: 66221-3-PBS. Standard:Ag23603. Range: 0.781-100 ng/mL