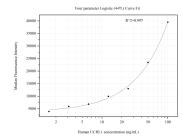

## Selected Validation Data

Cytometric bead array standard curve of MP50875-1, UCHL1 Monoclonal Matched Antibody Pair, PBS Only. Capture antibody: 66230-3-PBS. Detection antibody: 66230-4-PBS. Standard:Ag6547. Range: 1.563-100 ng/mL