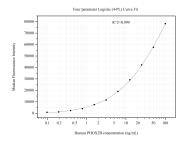

# Selected Validation Data

Cytometric bead array standard curve of MP51004-2, PHOX2B Monoclonal Matched Antibody Pair, PBS Only. Capture antibody: 66254-4-PBS. Detection antibody: 66254-5-PBS. Standard:Ag13196. Range: 0.098-100 ng/mL