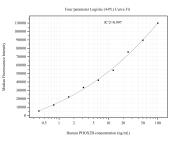

Cytometric bead array standard curve of MP51004-4, PHDX2B Monoclonal Matched Antibody Pair, PBS Only. Capture antibody: 66254-5-PBS. Detection antibody: 66254-3-PBS. Standard:Ag13196. Range: 0.391-100 ng/mL