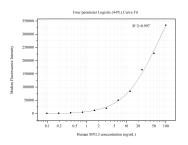

## Selected Validation Data

Cytometric bead array standard curve of MP50642-2, MYL3 Monoclonal Matched Antibody Pair, PBS Only. Capture antibody: 66286-2-PBS. Detection antibody: 66286-4-PBS. Standard:Ag24535. Range: 0.098-100 ng/mL