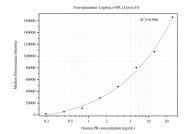

## Selected Validation Data

Cytometric bead array standard curve of MP50386-1, PR Monoclonal Matched Antibody Pair, PBS Only. Capture antibody: 66300-2-PBS. Detection antibody: 66300-3-PBS. Standard:Ag22992. Range: 0.195-25 ng/mL