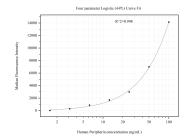

## Selected Validation Data

Cytometric bead array standard curve of MP51128-1, Peripherin Monoclonal Matched Antibody Pair, PBS Only. Capture antibody: 66317-2-PBS. Detection antibody: 66317-3-PBS. Standard:Ag11116. Range: 1.563-100 ng/mL.