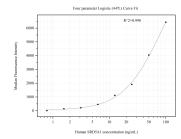

## Selected Validation Data

Cytometric bead array standard curve of MP50930-1, SRD5A1 Monoclonal Matched Antibody Pair, PBS Only. Capture antibody: 66329-1-PBS. Detection antibody: 66329-2-PBS. Standard:Ag23351. Range: 0.781-100 ng/mL