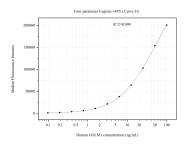

## Selected Validation Data

Cytometric bead array standard curve of MP51312-1, GOLM1 Monoclonal Matched Antibody Pair, PBS Only. Capture antibody: 66331-2-PBS. Detection antibody: 66331-3-PBS. Standard:Ag7207. Range: 0.098-100 ng/mL Cytometric bead array standard curve of MP51312-3, GOLM1 Monoclonal Matched Antibody Pair, PBS Only. Capture antibody: 66331-2-PBS. Detection antibody: 66331-1-PBS. Standard:Ag7207. Range: 0.098-100 ng/mL