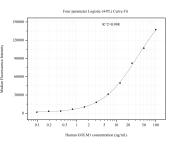

## Selected Validation Data

Cytometric bead array standard curve of MP51312-1, GOLM1 Monoclonal Matched Antibody Pair, PBS Only. Capture antibody: 66331-2-PBS. Detection antibody: 66331-3-PBS. Standard:Ag7207. Range: 0.098-100 ng/mL Cytometric bead array standard curve of MP51312-3, GOLM1 Monoclonal Matched Antibody Pair, PBS Only. Capture antibody: 66331-2-PBS. Detection antibody: 66331-1-PBS. Standard:Ag7207. Range: 0.098-100 ng/mL