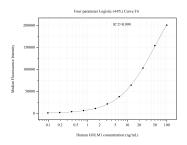

# Selected Validation Data

Cytometric bead array standard curve of MP51312-1, GOLM1 Monoclonal Matched Antibody Pair, PBS Only. Capture antibody: 66331-2-PBS. Detection antibody: 66331-3-PBS. Standard:Ag7207. Range: 0.098-100 ng/mL