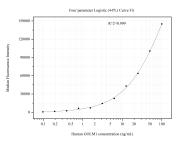

Cytometric bead array standard curve of MP51312-2, GOLM1 Monoclonal Matched Antibody Pair, PBS Only. Capture antibody: 66331-3-PBS. Detection antibody: 66331-4-PBS. Standard:Ag7207. Range: 0.098-100 ng/mL