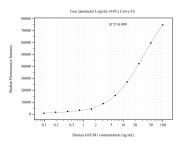

Cytometric bead array standard curve of MP51312-4, GOLM1 Monoclonal Matched Antibody Pair, PBS Only. Capture antibody: 66331-3-PBS. Detection antibody: 66331-1-PBS. Standard:Ag7207. Range: 0.098-100 ng/mL