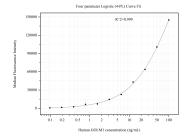

## Selected Validation Data

Cytometric bead array standard curve of MP51312-2, GOLM1 Monoclonal Matched Antibody Pair, PBS Only. Capture antibody: 66331-3-PBS. Detection antibody: 66331-4-PBS. Standard:Ag7207. Range: 0.098-100 ng/mL