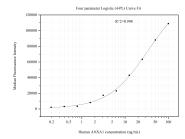

## Selected Validation Data

Cytometric bead array standard curve of MP51130-1, ANXA1 Monoclonal Matched Antibody Pair, PBS Only. Capture antibody: 66344-2-PBS. Detection antibody: 66344-1-PBS. Standard:Ag17273. Range: 0.195-100 ng/mL