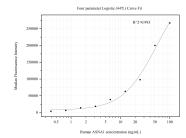

## Selected Validation Data

Cytometric bead array standard curve of MP50801-1, ASNA1 Monoclonal Matched Antibody Pair, PBS Only. Capture antibody: 66346-1-PBS. Detection antibody: 66346-2-PBS. Standard:Ag7936. Range: 0.391-100 ng/mL