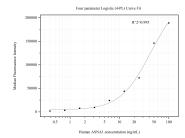

## Selected Validation Data

Cytometric bead array standard curve of MP50801-2, ASNA1 Monoclonal Matched Antibody Pair, PBS Only. Capture antibody: 66346-1-PBS. Detection antibody: 66346-3-PBS. Standard:Ag7936. Range: 0.391-100 ng/mL