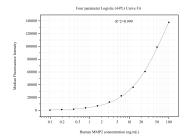

## Selected Validation Data

Cytometric bead array standard curve of MP51054-1, MMP2 Monoclonal Matched Antibody Pair, PBS Only. Capture antibody: 66366-2-PBS. Detection antibody: 66366-3-PBS. Standard:Ag25039. Range: 0.098-100 ng/mL.