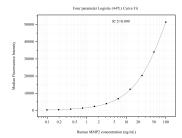

## Selected Validation Data

Cytometric bead array standard curve of MP51054-2, MMP2 Monoclonal Matched Antibody Pair, PBS Only. Capture antibody: 66366-4-PBS. Detection antibody: 66366-1-PBS. Standard:Ag25039. Range: 0.098-100 ng/mL.