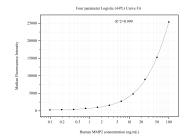

## Selected Validation Data

Cytometric bead array standard curve of MP51054-3, MMP2 Monoclonal Matched Antibody Pair, PBS Only. Capture antibody: 66366-5-PBS. Detection antibody: 66366-1-PBS. Standard:Ag25039. Range: 0.098-100 ng/mL.