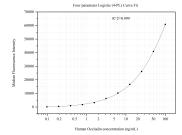

## Selected Validation Data

Cytometric bead array standard curve of MP51160-1, Occludin Monoclonal Matched Antibody Pair, PBS Only. Capture antibody: 66378-2-PBS. Detection antibody: 66378-1-PBS. Standard:Ag4057. Range: 0.098-100 ng/mL