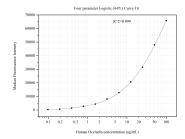

Cytometric bead array standard curve of MP51160-2, Occludin Monoclonal Matched Antibody Pair, PBS Only. Capture antibody: 66378-2-PBS. Detection antibody: 66378-3-PBS. Standard:Ag4057. Range: 0.098-100 ng/mL