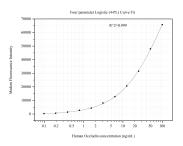

## Selected Validation Data

Cytometric bead array standard curve of MP51160-2, Occludin Monoclonal Matched Antibody Pair, PBS Only. Capture antibody: 66378-2-PBS. Detection antibody: 66378-3-PBS. Standard:Ag4057. Range: 0.098-100 ng/mL