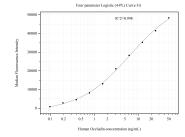

## Selected Validation Data

Cytometric bead array standard curve of MP51160-3, Occludin Monoclonal Matched Antibody Pair, PBS Only. Capture antibody: 66378-1-PBS. Detection antibody: 66378-4-PBS. Standard:Ag4057. Range: 0.098-50 ng/mL