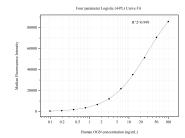

## Selected Validation Data

Cytometric bead array standard curve of MP50723-1, OGN Monoclonal Matched Antibody Pair, PBS Only. Capture antibody: 66382-1-PBS. Detection antibody: 66382-2-PBS. Standard:Ag3484. Range: 0.098-100 ng/mL