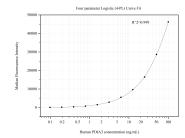

## Selected Validation Data

Cytometric bead array standard curve of MP50755-1, PDIA3 Monoclonal Matched Antibody Pair, PBS Only. Capture antibody: 66423-2-PBS. Detection antibody: 66423-3-PBS. Standard:Ag8741. Range: 0.098-100 ng/mL.