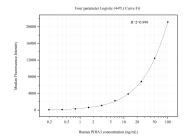

## Selected Validation Data

Cytometric bead array standard curve of MP50755-2, PDIA3 Monoclonal Matched Antibody Pair, PBS Only. Capture antibody: 66423-4-PBS. Detection antibody: 66423-3-PBS. Standard:Ag8741. Range: 0.195-100 ng/mL