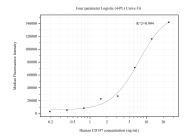

## Selected Validation Data

Cytometric bead array standard curve of MP50494-2, CD147 Monoclonal Matched Antibody Pair, PBS Only. Capture antibody: 66443-3-PBS. Detection antibody: 66443-4-PBS. Standard:Ag2619. Range: 0.195-25 ng/mL