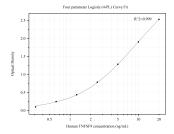

## Selected Validation Data

Sandwich ELISA standard curve of MP50011-1, 4-1BBL/TNFSF9 Monoclonal Matched Antibody Pair, PBS Only. Capture antibody: 66450-1-PBS. Detection antibody: HRP-conjugated 66450-2-PBS. Standard: Ag12768. Range: 0.313-20 ng/mL