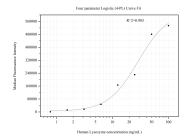

## Selected Validation Data

Cytometric bead array standard curve of MP50912-1, Lysozyme Monoclonal Matched Antibody Pair, PBS Only. Capture antibody: 66456-2-PBS. Detection antibody: 66456-3-PBS. Standard:Ag6917. Range: 0.781-100 ng/mL