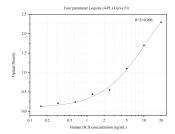

## Selected Validation Data

Sandwich ELISA standard curve of MP50026-1, DCX Monoclonal Matched Antibody Pair - BSA and Azide free. Capture antibody: 66462-2-PBS. Detection antibody: HRP-conjugated 66462-3-PBS. Standard: Ag4945. Range: 0.156-20 ng/mL