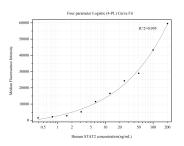

# Selected Validation Data

Cytometric bead array standard curve of MP50329-1, STAT2 Monoclonal Matched Antibody Pair, PBS Only. Capture antibody: 66485-2-PBS. Detection antibody: 66485-3-PBS. Standard:Ag10168. Range: 0.391-200 ng/mL