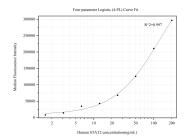

## Selected Validation Data

Cytometric bead array standard curve of MP50329-2, STAT2 Monoclonal Matched Antibody Pair, PBS Only. Capture antibody: 66485-3-PBS. Detection antibody: 66485-4-PBS. Standard:Ag10168. Range: 1.563-200 ng/mL