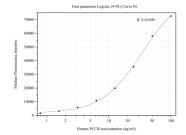

Cytometric bead array standard curve of MP50335-2, PCCB Monoclonal Matched Antibody Pair, PBS Only. Capture antibody: 66501-2-PBS. Detection antibody: 66501-1-PBS. Standard:Ag1608. Range: 0.781-100 ng/mL