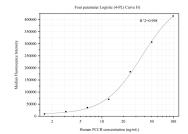

## Selected Validation Data

Cytometric bead array standard curve of MP50335-1, PCCB Monoclonal Matched Antibody Pair, PBS Only. Capture antibody: 66501-2-PBS. Detection antibody: 66501-3-PBS. Standard:Ag1608. Range: 1.563-100 ng/mL