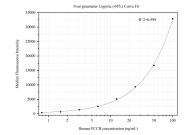

Cytometric bead array standard curve of MP50335-3, PCCB Monoclonal Matched Antibody Pair, PBS Only. Capture antibody: 66501-1-PBS. Detection antibody: 66501-3-PBS. Standard:Ag1608. Range: 0.781-100 ng/mL