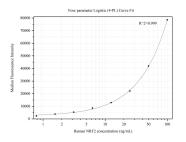

# Selected Validation Data

Cytometric bead array standard curve of MP50316-1, NRF 2, NFE2L2 Monoclonal Matched Antibody Pair, PBS Only. Capture antibody: 66504-2-PBS. Detection antibody: 66504-3-PBS. Standard:Ag9469. Range: 0.781-100 ng/mL