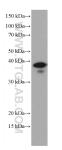

## Selected Validation Data

HSC-T6 cells were subjected to SDS PAGE followed by western blot with 66512-1-1g (ING2 antibody) at dilution of 1:3000 incubated at room temperature for 1.5 hours. This data was developed using the same antibody clone with 66512-1-PBS in a different storage buffer formulation.