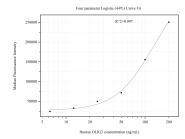

## Selected Validation Data

Cytometric bead array standard curve of MP51206-1, OLIG2 Monoclonal Matched Antibody Pair, PBS Only. Capture antibody: 66513-2-PBS. Detection antibody: 66513-3-PBS. Standard:Ag18838. Range: 6.25-200 ng/mL