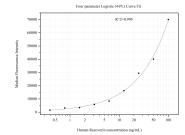

## Selected Validation Data

Cytometric bead array standard curve of MP51037-1, Recoverin Monoclonal Matched Antibody Pair, PBS Only. Capture antibody: 66521-2-PBS. Detection antibody: 66521-3-PBS. Standard:Ag0119. Range: 0.391-100 ng/mL