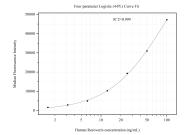

## Selected Validation Data

Cytometric bead array standard curve of MP51037-2, Recoverin Monoclonal Matched Antibody Pair, PBS Only. Capture antibody: 66521-2-PBS. Detection antibody: 66521-4-PBS. Standard:Ag0119. Range: 1.563-100 ng/mL