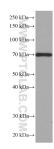

#### **Basic Information**

Catalog Number: 66522-1-PBS Size: 1 mg/ml Source: Mouse Isotype: IgG1 Immunogen Catalog Number: AG14624 GenBank Accession Number: BC068450 GeneID (NCBI): 54414 UNIPROT ID: Q9HAT2 Full Name: sialic acid acetylesterase Calculated MW: 58 kDa Observed MW: 70 kDa Purification Method: Protein G purification CloneNo.: 1G5F7

## Selected Validation Data

Various lysates were subjected to SDS PAGE followed by western blot with 66522-1-Ig (SIAE antibody) at dilution of 1:5000 incubated at room temperature for 1.5 hours. This data was developed using the same antibody clone with 66522-1-PBS in a different storage buffer formulation. pig colon tissue were subjected to SDS PAGE followed by western blot with 66522-1-Ig (SIAE antibody) at dilution of 1:3000 incubated at room temperature for 1.5 hours. This data was developed using the same antibody clone with 66522-1-PBS in a different storage buffer formulation.