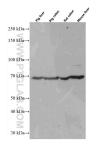

#### **Basic Information**

Catalog Number: 66522-1-PBS Size: 1 mg/ml Source: Mouse Isotype: IgG1 Immunogen Catalog Number: AG14624 GenBank Accession Number: BC068450 GeneID (NCBI): 54414 UNIPROT ID: Q9HAT2 Full Name: sialic acid acetylesterase Calculated MW: 58 kDa Observed MW: 70 kDa Purification Method: Protein G purification CloneNo.: 1G5F7

## Selected Validation Data

Various lysates were subjected to SDS PAGE followed by western blot with 66522-1-Ig (SIAE antibody) at dilution of 1:5000 incubated at room temperature for 1.5 hours. This data was developed using the same antibody clone with 66522-1-PBS in a different storage buffer formulation. pig colon tissue were subjected to SDS PAGE followed by western blot with 66522-1-Ig (SIAE antibody) at dilution of 1:3000 incubated at room temperature for 1.5 hours. This data was developed using the same antibody clone with 66522-1-PBS in a different storage buffer formulation.