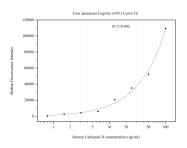

# Selected Validation Data

Cytometric bead array standard curve of MP51109-1, Cathepsin D Monoclonal Matched Antibody Pair, PBS Only. Capture antibody: 66534-2-PBS. Detection antibody: 66534-3-PBS. Standard:Ag15254. Range: 0.781-100 ng/mL