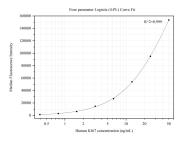

# Selected Validation Data

Cytometric bead array standard curve of MP50237-1, KI67 Monoclonal Matched Antibody Pair, PBS Only. Capture antibody: 66555-2-PBS. Detection antibody: 66555-3-PBS. Standard:Ag26266. Range: 0.391-50 ng/mL