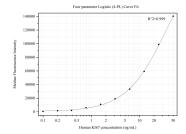

## Selected Validation Data

Cytometric bead array standard curve of MP50237-3, Kl67 Monoclonal Matched Antibody Pair, PBS Only. Capture antibody: 66555-5-PBS. Detection antibody: 66555-6-PBS. Standard:Ag26266. Range: 0.098-50 ng/mL