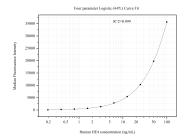

## Selected Validation Data

Cytometric bead array standard curve of MP51083-1, HE4 Monoclonal Matched Antibody Pair, PBS Only. Capture antibody: 66557-2-PBS. Detection antibody: 66557-3-PBS. Standard:Ag5936. Range: 0.195-100 ng/mL