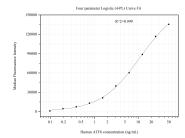

## Selected Validation Data

Cytometric bead array standard curve of MP51101-1, ATF6 Monoclonal Matched Antibody Pair, PBS Only. Capture antibody: 66563-2-PBS. Detection antibody: 66563-3-PBS. Standard:ATF6. Range: 0.098-50 ng/mL