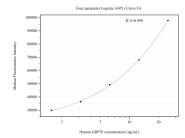

## Selected Validation Data

Cytometric bead array standard curve of MP50855-1, GRP78,BIP Monoclonal Matched Antibody Pair, PBS Only. Capture antibody: 66574-2-PBS. Detection antibody: 66574-3-PBS. Standard:Ag2188. Range: 1.563-25 ng/mL