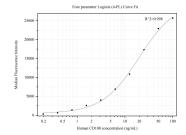

## Selected Validation Data

Cytometric bead array standard curve of MP50276-1, CD100 Monoclonal Matched Antibody Pair, PBS Only. Capture antibody: 66582-2-PBS. Detection antibody: 66582-3-PBS. Standard:Ag26461. Range: 0.195-100 ng/mL