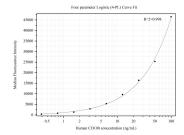

## Selected Validation Data

Cytometric bead array standard curve of MP50276-2, CD100 Monoclonal Matched Antibody Pair, PBS Only. Capture antibody: 66582-4-PBS. Detection antibody: 66582-2-PBS. Standard:Ag26461. Range: 0.391-100 ng/mL