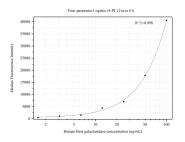

## Selected Validation Data

Cytometric bead array standard curve of MP50362-2, Beta galactosidase Monoclonal Matched Antibody Pair, PBS Only. Capture antibody: 66586-4-PBS. Detection antibody: 66586-5-PBS. Standard:Ag8069. Range: 1.563-100 ng/mL