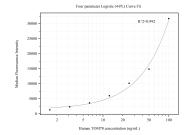

## **Selected Validation Data**

Cytometric bead array standard curve of MP50612-2, TO M70 Monoclonal Matched Antibody Pair, PBS Only. Capture antibody: 66593-2-PBS. Detection antibody: 66593-4-PBS. Standard:Ag6027. Range: 1.563-100 ng/mL