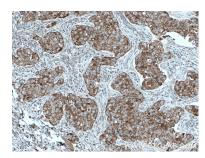

Immunohistochemical analysis of paraffinembedded human breast cancer tissue slide using 66595-1-lg (MRPL23 antibody) at dilution of 1:500 (under 10x lens. Heat mediated antigen retrieval with Tris-EDTA buffer (pH 9.0). This data was developed using the same antibody clone with 66595-1-PBS in a different storage buffer formulation.