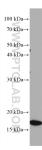

## Selected Validation Data

HEK-293 cells were subjected to SDS PAGE followed by western blot with 66595-1-lg (MRPL23 antibody) at dilution of 1:10000 incubated at room temperature for 1.5 hours. This data was developed using the same antibody clone with 66595-1-PBS in a different storage buffer formulation.