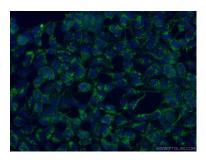

Immunofluorescent analysis of (4% PFA) fixed HEK-293 cells using 66595-1-lg (MRPL23 antibody) at dilution of 1:100 and Alexa Fluor 488-conjugated AffiniPure Goat Anti-Mouse IgG(H+L). This data was developed using the same antibody clone with 66595-1-PBS in a different storage buffer formulation