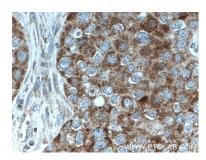

Immunohistochemical analysis of paraffinembedded human breast cancer tissue slide using 66595-1-lg (MRPL23 antibody) at dilution of 1:500 (under 40x lens. Heat mediated antigen retrieval with Tris-EDTA buffer (pH 9.0). This data was developed using the same antibody clone with 66595-1-PBS in a different storage buffer formulation.