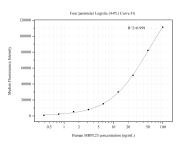

## Selected Validation Data

Cytometric bead array standard curve of MP50460-3, MRPL23 Monoclonal Matched Antibody Pair, PBS Only. Capture antibody: 66595-5-PBS. Detection antibody: 66595-6-PBS. Standard:Ag2220. Range: 0.391-100 ng/mL