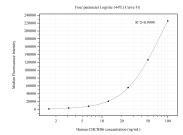

## Selected Validation Data

Cytometric bead array standard curve of MP50477-2, CHCHD6 Monoclonal Matched Antibody Pair, PBS Only. Capture antibody: 66597-1-PBS. Detection antibody: 66597-4-PBS. Standard:Ag14700. Range: 1.563-100 ng/mL