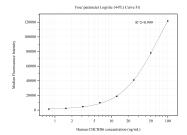

Cytometric bead array standard curve of MP50477-3, CHCHD6 Monoclonal Matched Antibody Pair, PBS Only. Capture antibody: 66597-2-PBS. Detection antibody: 66597-4-PBS. Standard:Ag14700. Range: 0.781-100 ng/mL