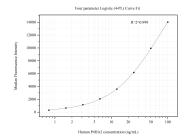

## **Selected Validation Data**

Cytometric bead array standard curve of MP50736-1, P4HA2 Monoclonal Matched Antibody Pair, PBS Only. Capture antibody: 66604-2-PBS. Detection antibody: 66604-3-PBS. Standard:Ag4714. Range: 0.781-100 ng/mL.